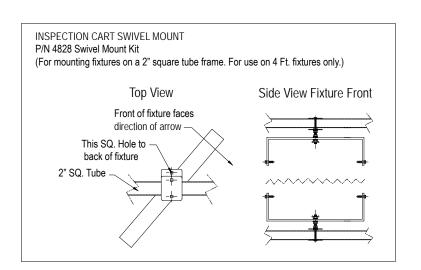

Pivot mount or stationary mounting brackets allow aiming of fixtures for optimal performance.

NOTE: Not available for INS2 fixtures.

P/N 3563 Pivot Hinge Mount Kit 4 Ft. and 8 Ft. Fluorescent Inspection Lighting

P/N 3564 Stationary Mount Kit 4 Ft. and 8 Ft. Fluorescent Inspection Lighting