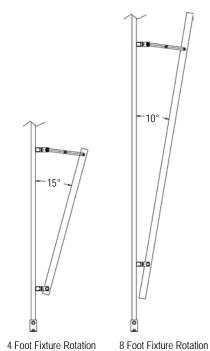

Pivot mount or stationary mounting brackets allow aiming of fixtures for optimal performance.

NOTE: Not available for INS2 fixtures.

P/N 3563 Pivot Hinge Mount Kit 4 Ft. and 8 Ft. Fluorescent Inspection Lighting