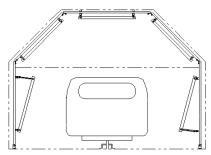

## INSPECTION FIXTURE MOUNTING

Tunnel provides visual angles from all sides and can be designed with combinations of 4 Ft. and 8 Ft. fixtures to fit product and application requirements. Fixtures mounted 26 1/2" on center. INS2 fixtures mounted 18" on center.