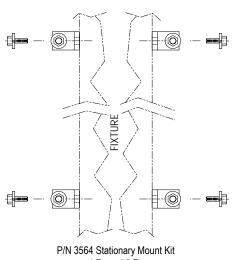

## INS2 and INS3 SERIES



## INSPECTION LIGHTING MOUNTING

www.ldpi-inc.com

## INSPECTION FIXTURE MOUNTING



Tunnel provides visual angles from all sides and can be designed with combinations of 4 Ft. and 8 Ft. fixtures to fit product and application requirements. Fixtures mounted 26 1/2" on center. INS2 fixtures mounted 18" on center.



Pivot mount or stationary mounting brackets allow aiming of fixtures for optimal performance.

NOTE: Not available for INS2 fixtures.



P/N 3563 Pivot Hinge Mount Kit 4 Ft. and 8 Ft. Fluorescent Inspection Lighting



P/N 3564 Stationary Mount Kit 4 Ft. and 8 Ft. Fluorescent Inspection Lighting