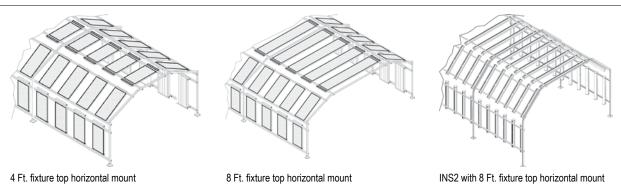

## INSPECTION FIXTURE MOUNTING

Tunnel provides visual angles from all sides and can be designed with combinations of 4 Ft. and 8 Ft. fixtures to fit product and application requirements. Fixtures mounted 26 1/2" on center. INS2 fixtures mounted 18" on center.