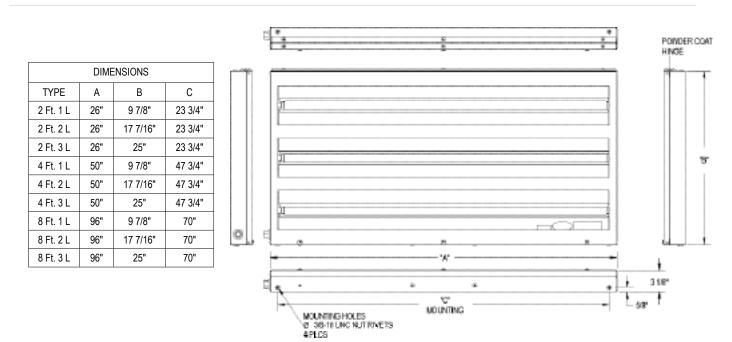

# INSPECTION LIGHTING

Paint Inspection • Plastic Inspection • Defect Detection • Finesse Decks • Polish Decks

DIMENSIONS