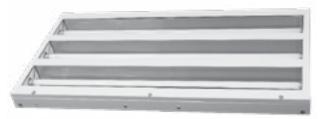

Paint Inspection • Plastic Inspection • Defect Detection • Finesse Decks • Polish Decks

The INS3 Series is a must have when the finish of any surface counts! This fixture is constructed from 20 gauge cold rolled steel and has a powder coated finish. This inspection fixture is designed to create a well defined lamp image using light and dark contrasts that cause defects in the paint to show for ease of defect detection and repair. This fixture is available as a 2', 4' or 8' fixture and is available in a 1, 2, or 3 lamp option. Lamps included.

### FEATURES

20 Ga. steel with powder coated finish