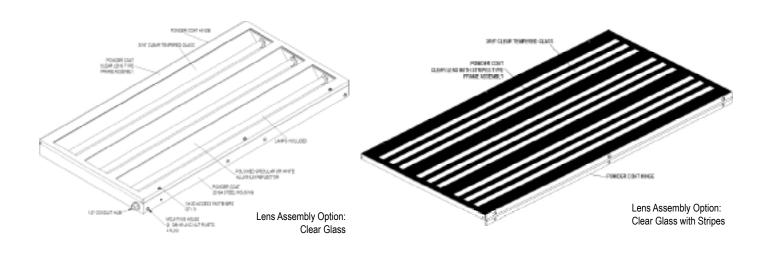

## LENS

Clear tempered glass Clear tempered glass with stripes Clear acrylic Clear acrylic with stripes Clear polycarbonate Clear polycarbonate with stripes