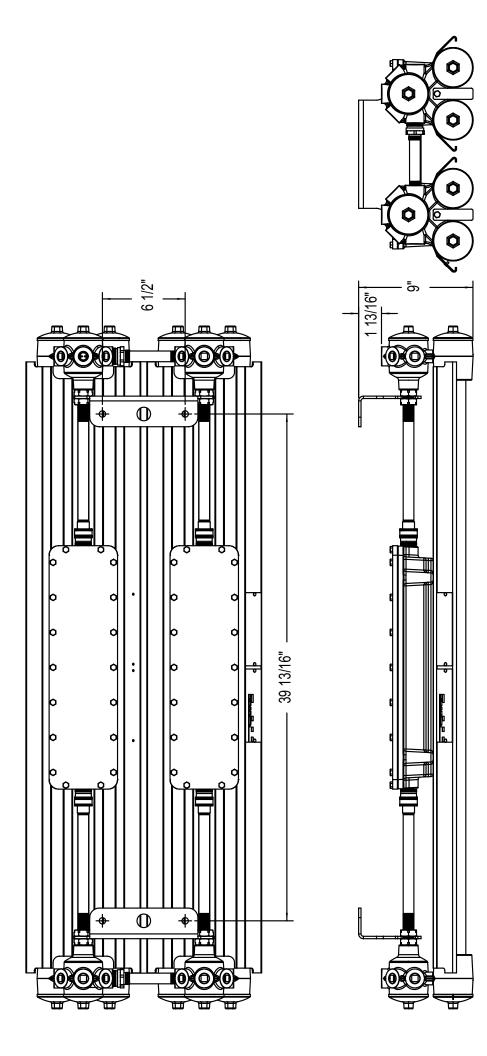

## MOUNTING OPTION DIMENSIONS

## 380 EXPLOSION PROOF FLUORESCENT LIGHTING FIXTURES

## **WARNING!**

- 1. TO PREVENT THE RISK OF ELECTRICAL SHOCK DEACTIVATE/DISCONNECT THE POWER SUPPLY BEFORE INSTALLING OR RELAMPING FIXTURE.
- 2. TO REDUCE RISK OF FIRE OR EXPLOSION, DO NOT INSTALL WHERE THE MARKED OPERATING TEMPERATURE EXCEEDS THE IGNITION TEMPERATURE OF THE HAZARDOUS ATMOSPHERE(S).
- 3. THIS FIXTURE SHOULD BE INSTALLED BY QUALIFIED TECHNICIANS IN STRICT ACCORDANCE WITH THE NATIONAL ELECTRICAL CODE AND ANY LOCAL REQUIREMENTS.



LDPI, Inc. 1-800-854-0021 Web: www.ldpi-inc.com E-mail: sales@ldpi-inc.com