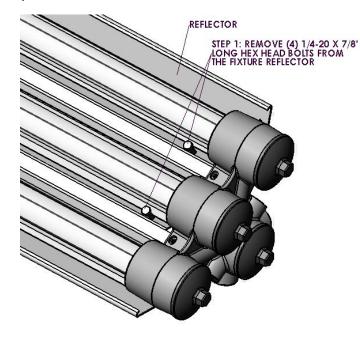

## INSTALLATION INSTRUCTIONS FOR STAINLESS STEEL WIRE GUARD KIT P/N 4557 (4FT) 3 LAMP FLUORESCENT LIGHT FIXTURES

- 1. Remove (4) 1/4-20 x 7/8" long hex head bolts from the fixture reflector.
- 2. Position wire guard on light fixture so that sides of guard fit up into reflector as shown.
- 3. Secure wire guard to fixture using ½-20 x 3" long hex head bolts and spacers in place of the removed 7/8" long bolts.
- 4. Installation of the wire guard onto the light fixture is now complete.
- 5. This fixture should be installed by qualified technicians in strict accordance with the National Electrical Code and any local requirements.