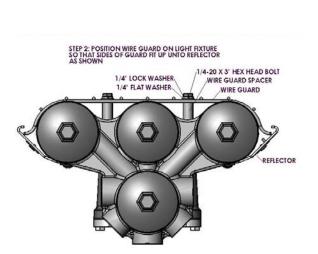

## INSTALLATION INSTRUCTIONS FOR STAINLESS STEEL WIRE GUARD KIT P/N 4557 (4FT) 3 LAMP FLUORESCENT LIGHT FIXTURES

- 1. Remove (4) 1/4-20 x 7/8" long hex head bolts from the fixture reflector.
- 2. Position wire guard on light fixture so that sides of guard fit up into reflector as shown.
- 3. Secure wire guard to fixture using ½-20 x 3" long hex head bolts and spacers in place of the removed 7/8" long bolts.
- 4. Installation of the wire guard onto the light fixture is now complete.
- 5. This fixture should be installed by qualified technicians in strict accordance with the National Electrical Code and any local requirements.