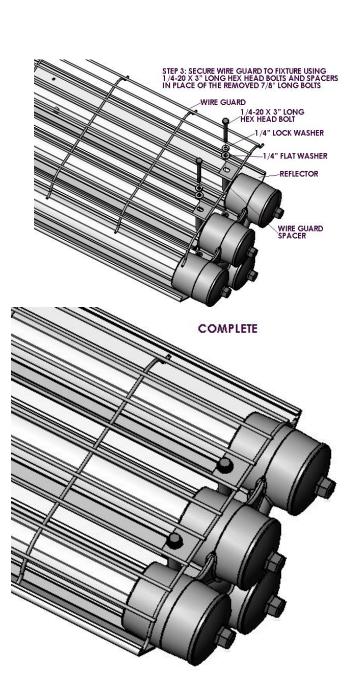

## INSTALLATION INSTRUCTIONS FOR STAINLESS STEEL WIRE GUARD KIT P/N 4557 (4FT) 3 LAMP FLUORESCENT LIGHT FIXTURES

- 1. Remove (4) 1/4-20 x 7/8" long hex head bolts from the fixture reflector.
- 2. Position wire guard on light fixture so that sides of guard fit up into reflector as shown.
- 3. Secure wire guard to fixture using ½-20 x 3" long hex head bolts and spacers in place of the removed 7/8" long bolts.
- 4. Installation of the wire guard onto the light fixture is now complete.
- 5. This fixture should be installed by qualified technicians in strict accordance with the National Electrical Code and any local requirements.