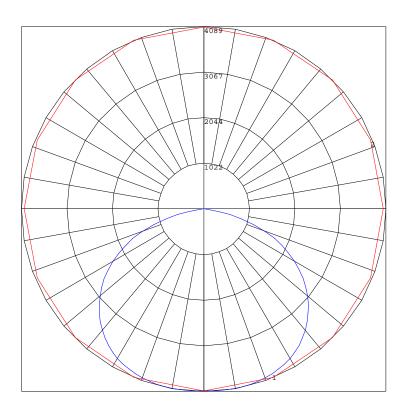

Maximum Candela = 4088.7 at 67.5 H 7.5 V

### Classification:

Road Classification: Type V, Very Short, Full Cutoff (deprecated) Upward Wast Light Ratio: 0.00 Luminaire Efficacy Rating (LER): 80 Indoor Classification: Direct BUG Rating : B3-U1-G1

#### Polar Candela Curves:

Vertical Plane Through: 1) 67.5 - 247.5 Horizontal

Horizontal Cone Through: 2) 7.5 Vertical

### Classification:

Road Classification: Type V, Very Short, Full Cutoff (deprecated) Upward Waste Light Ratio: 0.00 Luminaire Efficacy Rating (LER): 80 Indoor Classification: Direct BUG Rating : B3-U1-G1