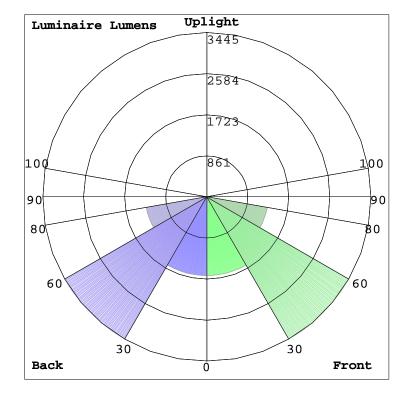

#### LCS Summary:

| LCS Zone<br>FL (0-30)<br>FM (30-60)<br>FH (60-80)<br>FVH (80-90)<br>BL (0-30)<br>BM (30-60)<br>BH (60-80)<br>BVH (80-90)<br>UL (90-100)<br>UH (100-180) | Lumens<br>1650.6<br>3445.1<br>1288.4<br>56.6<br>1650.6<br>3445.1<br>1288.4<br>56.6<br>0.0<br>0.0 | <pre>%Lamp 8.9 18.5 6.9 0.3 8.9 18.5 6.9 0.3 0.0 0.0</pre> | <pre>%Lum 12.8 26.7 10.0 0.4 12.8 26.7 10.0 0.4 0.0 0.4 0.0 0.0</pre> |
|---------------------------------------------------------------------------------------------------------------------------------------------------------|--------------------------------------------------------------------------------------------------|------------------------------------------------------------|-----------------------------------------------------------------------|
| - (,                                                                                                                                                    |                                                                                                  |                                                            |                                                                       |