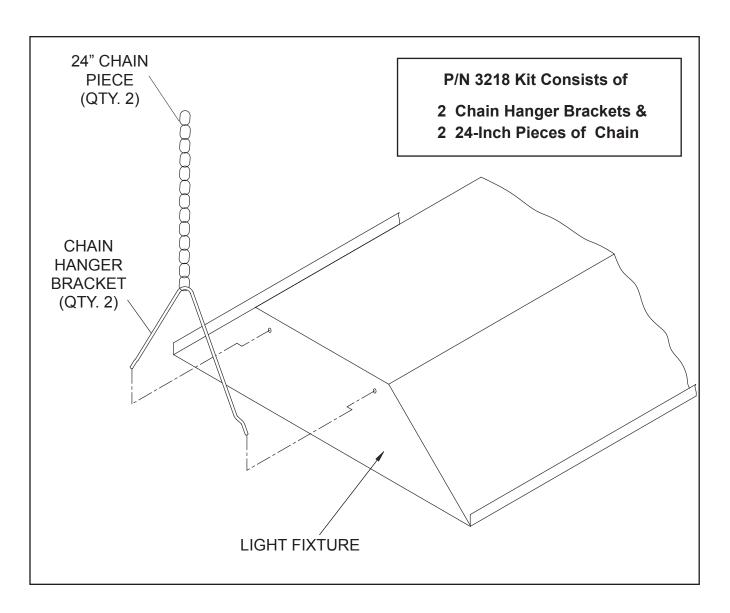

## INSTALLATION INSTRUCTIONS FOR GENERAL PURPOSE FLUORESCENT FIXTURES

Using Optional Chain Hanging Kit (PN 3218) for Suspended in General (Non-Classified) Area Lighting:

- 1. Slide one end of chain onto chain hanger bracket.
- 2. Install chain hanger bracket into holes in fixture (see drawing).
- 3. Repeat steps 1 & 2 on opposite end of fixture.
- 4. Using caution, attach chain ends to suitable support structure in desired location.
- 5. This fixture should be installed by qualified technicians in strict accordance with the National Electrical Code and any local requirements.